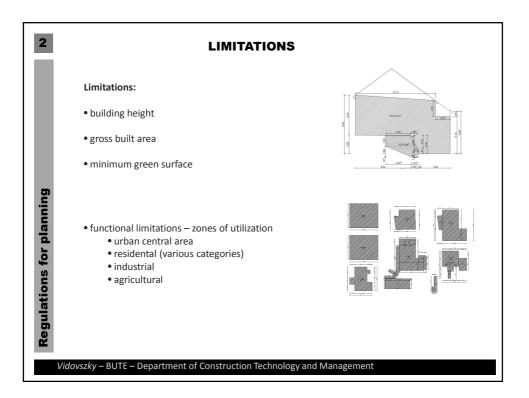

| 4 EXTERNAL CONTROLLING PROCESS                         |                                                                                                                               |
|--------------------------------------------------------|-------------------------------------------------------------------------------------------------------------------------------|
| Local authority                                        | compulsory site control<br>involved into<br>the procedure, before any<br>construction work are<br>performed                   |
| building consent                                       |                                                                                                                               |
| permission of use                                      | compulsory site visit during<br>the procedure (control of the<br>fulfilled building – control all<br>aspects, that have to be |
| construction supervison by the state                   | authorized)                                                                                                                   |
| Controlling                                            | probable site visit during the construction process                                                                           |
| Vidovszky – BUTE – Department of Construction Technolo | pgy and Management                                                                                                            |