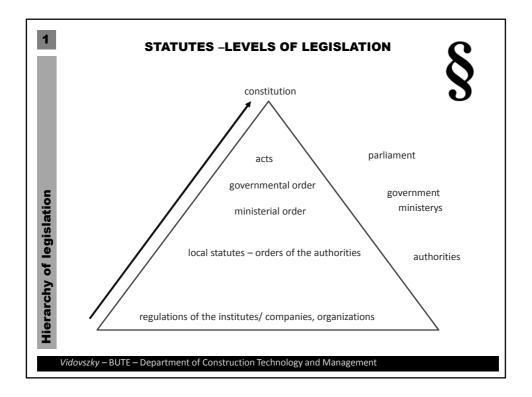

| 4 EXTERNAL CONTROLLING PROCESS                         |                                                                                                                               |
|--------------------------------------------------------|-------------------------------------------------------------------------------------------------------------------------------|
| Local authority                                        | compulsory site control<br>involved into<br>the procedure, before any<br>construction work are<br>performed                   |
| building consent                                       |                                                                                                                               |
| permission of use                                      | compulsory site visit during<br>the procedure (control of the<br>fulfilled building – control all<br>aspects, that have to be |
| construction supervison by the state                   | authorized)                                                                                                                   |
| Controlling                                            | probable site visit during the construction process                                                                           |
| Vidovszky – BUTE – Department of Construction Technolo | pgy and Management                                                                                                            |