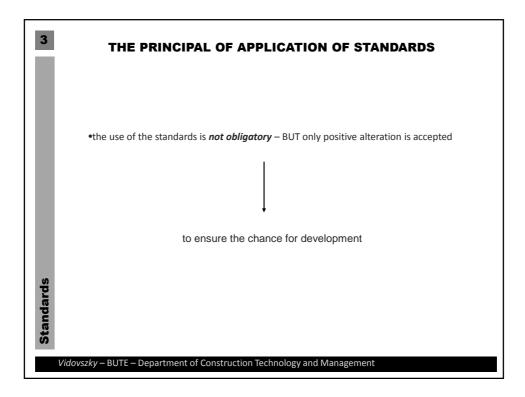

| 4 EXTERNAL CONTROLLING PROCESS                         |                                                                                                                               |
|--------------------------------------------------------|-------------------------------------------------------------------------------------------------------------------------------|
| Local authority                                        | compulsory site control<br>involved into<br>the procedure, before any<br>construction work are<br>performed                   |
| building consent                                       |                                                                                                                               |
| permission of use