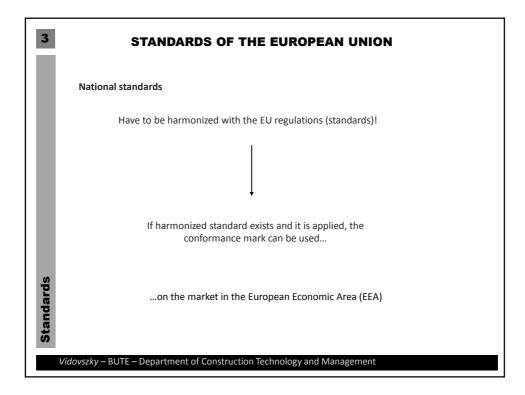

| 4 EXTERNAL CONTROLLING PROCESS                         |                                                                                                                               |
|--------------------------------------------------------|-------------------------------------------------------------------------------------------------------------------------------|
| Local authority                                        | compulsory site control<br>involved into<br>the procedure, before any<br>construction work are<br>performed                   |
| building consent                                       |                                                                                                                               |
| permission of use