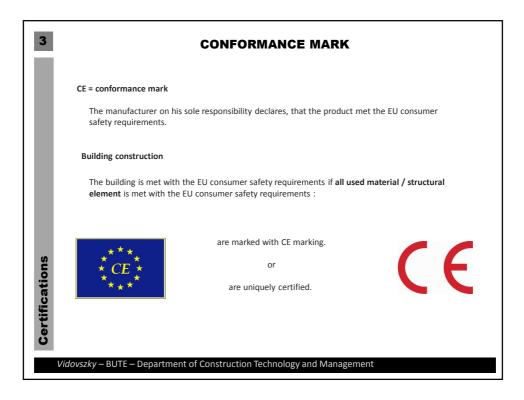

| 4 EXTERNAL CONTROLLING PROCESS                         |                                                                                                                               |
|--------------------------------------------------------|-------------------------------------------------------------------------------------------------------------------------------|
| Local authority                                        | compulsory site control<br>involved into<br>the procedure, before any<br>construction work are<br>performed                   |
| building consent                                       |                                                                                                                               |
| permission of use