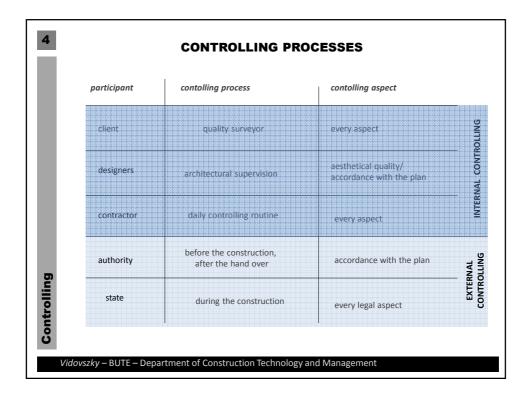

| 4 EXTERNAL CONTROLLING PROCESS                         |                                                                                                                               |
|--------------------------------------------------------|-------------------------------------------------------------------------------------------------------------------------------|
| Local authority                                        | compulsory site control<br>involved into<br>the procedure, before any<br>construction work are<br>performed                   |
| building consent                                       |                                                                                                                               |
| permission of use                                      | compulsory site visit during<br>the procedure (control of the<br>fulfilled building – control all<br>aspects, that have to be |
| construction supervison by the state                   | authorized)                                                                                                                   |
| Controlling                                            | probable site visit during the construction process                                                                           |
| Vidovszky – BUTE – Department of Construction Technolo | pgy and Management                                                                                                            |