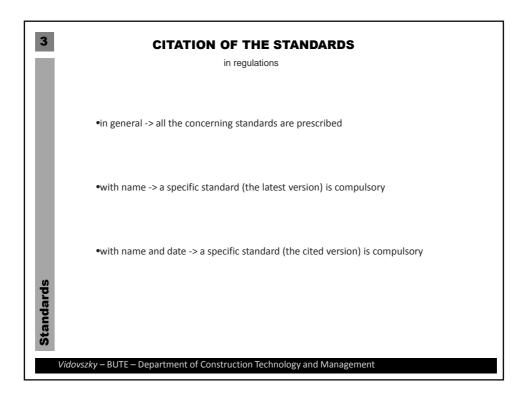

| 4 EXTERNAL CONTROLLING PROCESS                         |                                                                                                                               |
|--------------------------------------------------------|-------------------------------------------------------------------------------------------------------------------------------|
| Local authority                                        | compulsory site control<br>involved into<br>the procedure, before any<br>construction work are<br>performed                   |
| building consent                                       |                                                                                                                               |
| permission of use