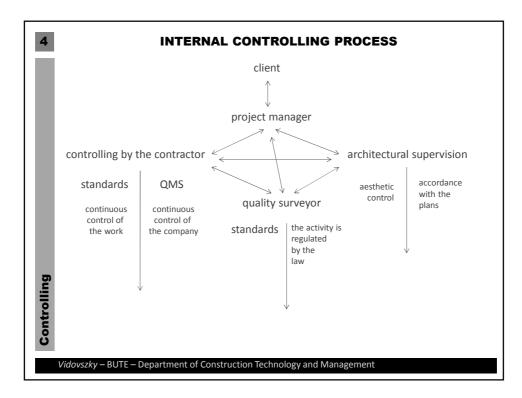

| 4 EXTERNAL CONTROLLING PROCESS                         |                                                                                                                               |
|--------------------------------------------------------|-------------------------------------------------------------------------------------------------------------------------------|
| Local authority                                        | compulsory site control<br>involved into<br>the procedure, before any<br>construction work are<br>performed                   |
| building consent                                       |                                                                                                                               |
| permission of use                                      | compulsory site visit during<br>the procedure (control of the<br>fulfilled building – control all<br>aspects, that have to be |
| construction supervison by the state                   | authorized)                                                                                                                   |
| Controlling                                            | probable site visit during the construction process                                                                           |
| Vidovszky – BUTE – Department of Construction Technolo | pgy and Management                                                                                                            |