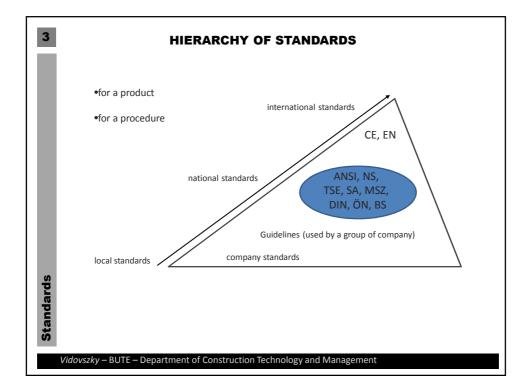

| 4 EXTERNAL CONTROLLING PROCESS                         |                                                                                                                               |
|--------------------------------------------------------|-------------------------------------------------------------------------------------------------------------------------------|
| Local authority                                        | compulsory site control<br>involved into<br>the procedure, before any<br>construction work are<br>performed                   |
| building consent                                       |                                                                                                                               |
| permission of use