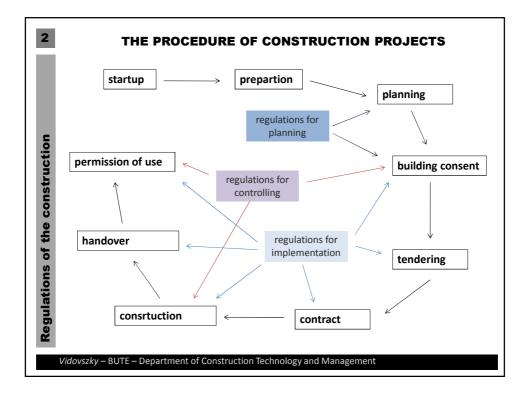

| 4 EXTERNAL CONTROLLING PROCESS                         |                                                                                                                               |
|--------------------------------------------------------|-------------------------------------------------------------------------------------------------------------------------------|
| Local authority                                        | compulsory site control<br>involved into<br>the procedure, before any<br>construction work are<br>performed                   |
| building consent                                       |                                                                                                                               |
| permission of use                                      | compulsory site visit during<br>the procedure (control of the<br>fulfilled building – control all<br>aspects, that have to be |
| construction supervison by the state                   | authorized)                                                                                                                   |
| Controlling                                            | probable site visit during the construction process                                                                           |
| Vidovszky – BUTE – Department of Construction Technolo | pgy and Management                                                                                                            |