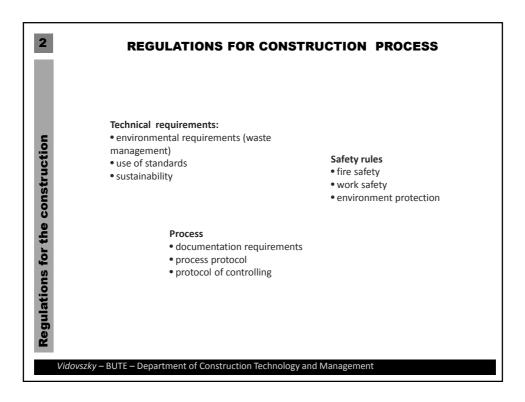

| 4 EXTERNAL CONTROLLING PROCESS                         |                                                                                                                               |
|--------------------------------------------------------|-------------------------------------------------------------------------------------------------------------------------------|
| Local authority                                        | compulsory site control<br>involved into<br>the procedure, before any<br>construction work are<br>performed                   |
| building consent                                       |                                                                                                                               |
| permission of use                                      | compulsory site visit during<br>the procedure (control of the<br>fulfilled building – control all<br>aspects, that have to be |
| construction supervison by the state                   | authorized)                                                                                                                   |
| Controlling                                            | probable site visit during the construction process                                                                           |
| Vidovszky – BUTE – Department of Construction Technolo | pgy and Management                                                                                                            |